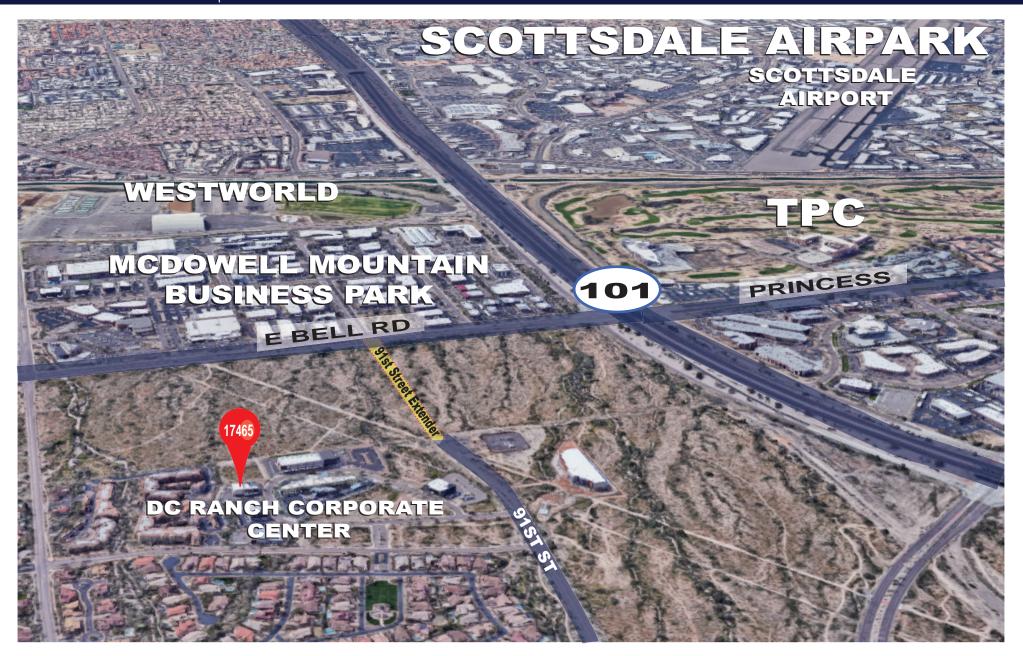

## LOCATION MAP

17465 N 93rd STREET | SCOTTSDALE, ARIZONA

The above is subject to prior sales and leasing. This information has been secured from sources we believe to be reliable, but we make no representation or warranties, expressed or implied as to the accuracy of this information.