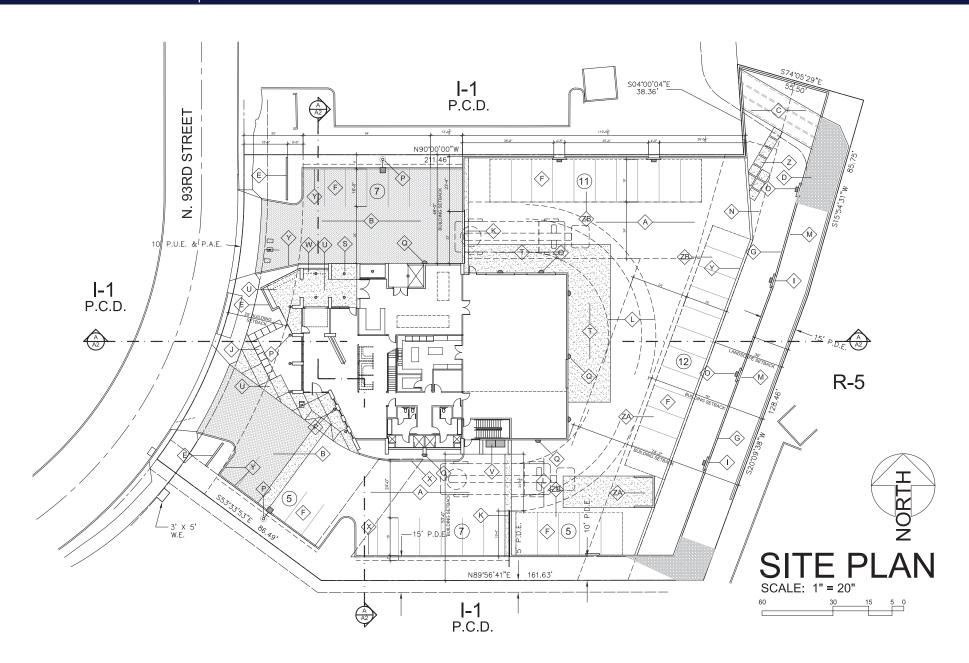

# SITE PLAN

#### 17465 N 93rd STREET | SCOTTSDALE, ARIZONA

The above is subject to prior sales and leasing. This information has been secured from sources we believe to be reliable, but we make no representation or warranties, expressed or implied as to the accuracy of this information.