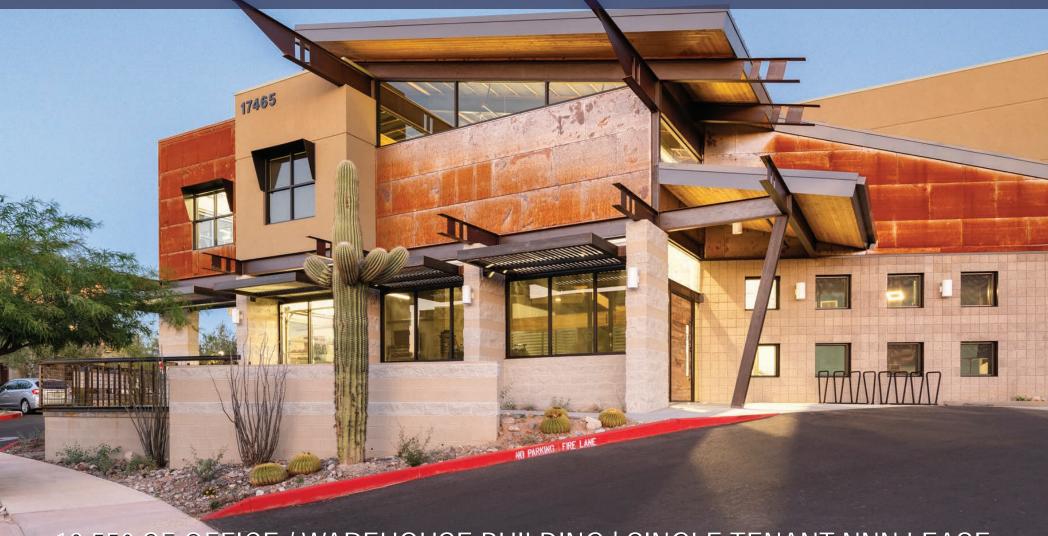

INVESTMENT OPPORTUNITY

±12,550 SF OFFICE / WAREHOUSE BUILDING | SINGLE TENANT NNN LEASE

17465 N 93rd STREET | SCOTTSDALE, ARIZONA 85255

Randy Shell Designated Broker

C 480 694 4100 randy@shellcommercial.com

### 17465 N 93rd STREET | SCOTTSDALE, ARIZONA

Location: 17465 N 93rd Street, Scottsdale, AZ 85255 | Parcel# 217-55-724

Details: Single-tenant, NNN lease

Lease Term: Five (5) years. Automatically renewed for three (3), five (5) year renewal terms

■ NOI (4/20 - 3/21): \$235,585.00 (est.)

**Price:** \$3,900,000.00; 6.04 cap (est.)

Property: Built in 2018, 12,550± sf contemporary building on 43,736± sf land parcel with fenced.

secured yard. Located in the prestigious DC Ranch Corporate Center, Scottsdale, Arizona