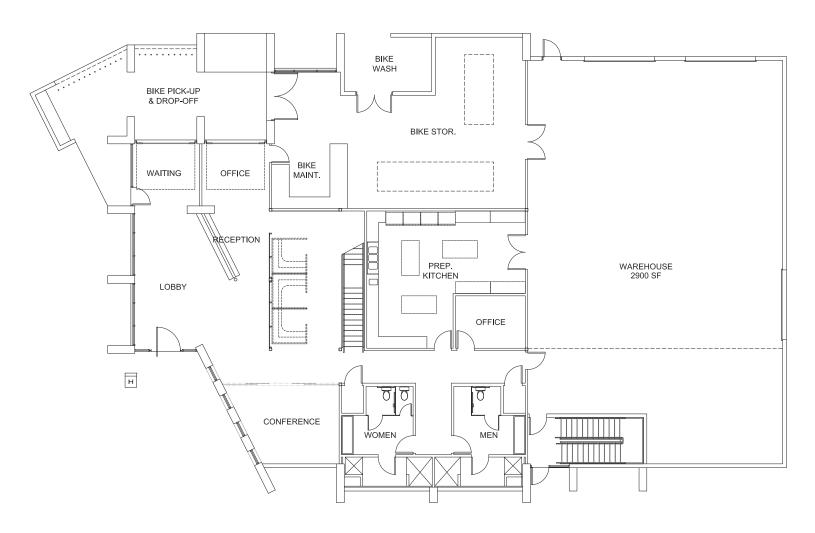

# SITE PLAN

#### 17465 N 93rd STREET | SCOTTSDALE, ARIZONA

The above is subject to prior sales and leasing. This information has been secured from sources we believe to be reliable, but we make no representation or warranties, expressed or implied as to the accuracy of this information.